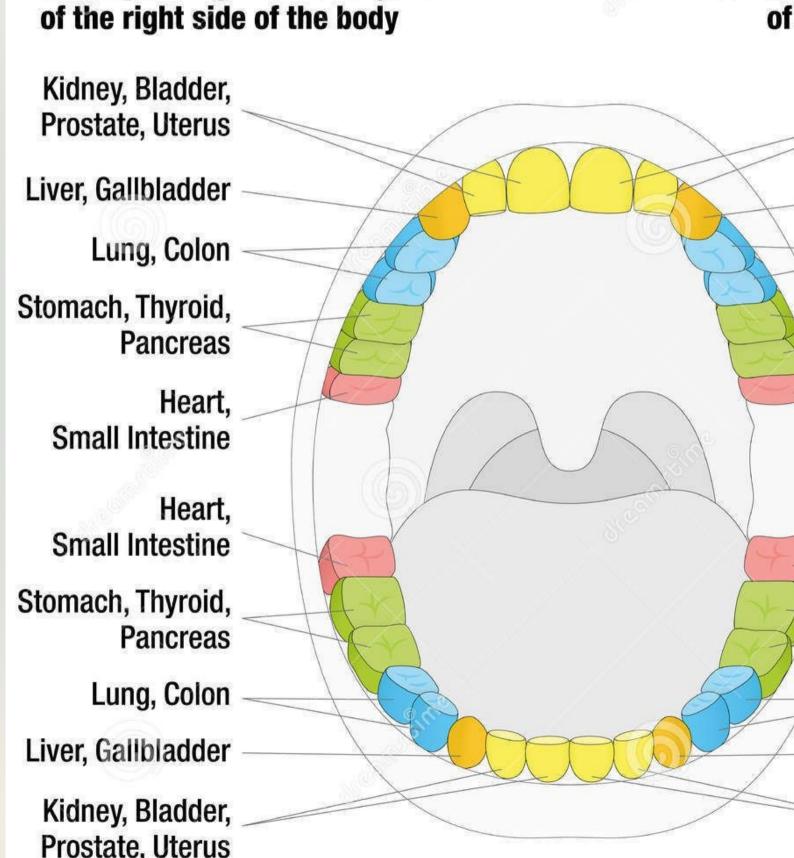

## Teeth Reflexology Chart **Corresponding internal organs Corresponding internal organs** of the right side of the body of the left side of the body Kidney, Bladder, Kidney, Bladder, Prostate, Uterus Prostate, Uterus Liver, Gallbladder Lung, Colon Lung, Colon Stomach, Thyroid, Pancreas Spleen Heart, Heart, **Small Intestine Small Intestine** Heart, Heart, **Small Intestine Small Intestine** Stomach, Thyroid, Spleen Pancreas Lung, Colon Lung, Colon Liver, Gallbladder Kidney, Bladder, Kidney, Bladder, Prostate, Uterus Prostate, Uterus